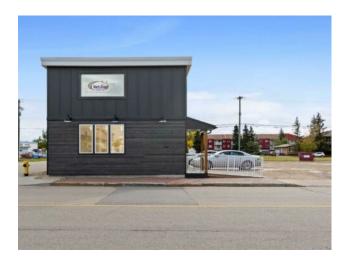

## 9801 97 Avenue Grande Prairie, Alberta

MLS # A2169785

\$590,000

Division: Central Business District

Type: Mixed Use

Bus. Type: 
Sale/Lease: For Sale

Bldg. Name: 
Bus. Name: 
Size: 4,259 sq.ft.

Zoning: CC

Discover a unique opportunity in this well-appointed commercial property, featuring a welcoming, full accessible reception area and several private offices, with comfortable living quarters located above. Perfect for entrepreneurs, small businesses, or companies seeking a dual-purpose space or the potential for multiple tenants. The sizable main floor has been well maintained with many recent updates and includes 3 offices, a washroom, a large flex room with dividers (furniture & dividers negotiable) and work spaces as well as a reception area with built ins. Upstairs offers additional offices and meeting room areas to be used for either extra work space or as a residence. Located on a 66x122 lot there is plenty of parking onsite and potential for you to add more offices or a work bay onto the building, or fence a portion for a daycare playground or secure storage. And if you would like more space, the seller will provide the right of first refusal for to buy the neighboring 33x122 lot for just \$50,000. This property is located in GPs central business district and has terrific access & visibility so don't let this opportunity pass you by, contact your favourite commercial real estate professional today to arrange a viewing.