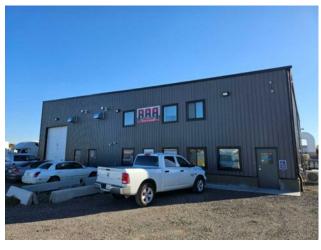

## 107 Prairie Place Rural Rocky View County, Alberta

MLS # A2171369

**Heating:** 

Floors:

Roof:

**Exterior:** 

Water:

Sewer:

Inclusions:

\$5,949,000

NONE

Industrial

Division:

Type:

Like new SE Service Shop with drive through loading located on 5.19 acres of heavily compacted land. This SE property is located on the periphery of the City of Calgary provided access to the city and major corridors while benefiting from the lower taxes from the MD of Rockyview. The multiple bays provides flexibility to a potential owner to lease extra space and grow into the full property as needed. Temporary structure onsite allows for operational flexibility. Large yard is ideal for truck and trailer storage.