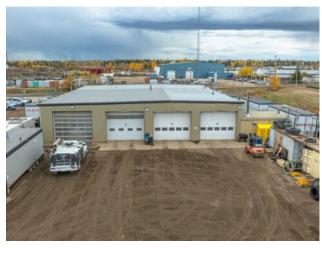

## \$18 per sq.ft.

County Industrial Park

Industrial

| Bus. Type:  | -              |            |
|-------------|----------------|------------|
| Sale/Lease: | For Lease      |            |
| Bldg. Name: | -              |            |
| Bus. Name:  | -              |            |
| Size:       | 14,430 sq.ft.  |            |
| Zoning:     | RM-2           |            |
|             | Addl. Cost:    | -          |
|             | Based on Year: | -          |
|             | Utilities:     | -          |
|             | Parking:       | -          |
|             | Lot Size:      | 8.94 Acres |
|             | Lot Feat:      | -          |
|             |                |            |

This prime property on Grande Prairie's south side offers an ideal setup for companies seeking a functional, well-equipped building. The facility features two 100' pull-thru bays, including a wash bay, plus two 60' stub bays, complemented by a newly renovated office area and a spacious training room. Situated on 8.95 acres of graveled, fenced yard with paved staff parking, the property also boasts a powered gate, excellent turning radius, and a well-maintained yard. Inside, the shop includes a mezzanine parts area, shop offices, and a dispatch zone, while the office building offers newly renovated air-conditioned offices, a reception area, kitchen, and a large training room.