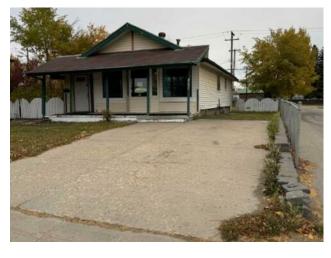

## 10207 102 Street Grande Prairie, Alberta

Heating:
Floors:
Roof:
Exterior:
Water:
Sewer:
Inclusions:

N/A

MLS # A2172380

STAND-ALONE CENTRAL COMMERCIAL PROPERTY AVAILABLE FOR LEASE WITH IMMEDIATE OCCUPANCY. This property offers a great mix of visibility, parking, flexible interior space, exterior storage and much more. Over 1000sq.ft. on the main level with plumbing & electrical upgrades installed to meet many different potential uses. Lower level can offer additional storage space. These style of commercial properties do not come available often in the city of Grande Prairie. The CC zoning allows for many different types of uses. This is a gross monthly lease with monthly cost encompassing: rent, property taxes & building insurance, tenant is simply responsible for utilities + repairs/maintenance. An affordable way to take your business operations to the next level. Call a commercial Realtor today to book a showing and see everything this property has to offer you.