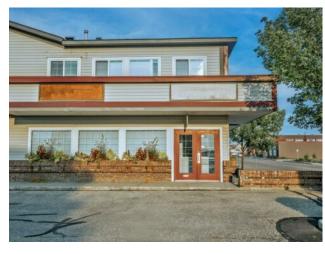

## 104, 9856 97 Avenue Grande Prairie, Alberta

**Heating:** 

Floors:
Roof:
Exterior:
Water:
Sewer:
Inclusions:

MLS # A2172997

Forced Air, Natural Gas

N/A

## \$2,500 per month

Central Business District

| Division.   |                       |   |
|-------------|-----------------------|---|
| Туре:       | Office                |   |
| Bus. Type:  | -                     |   |
| Sale/Lease: | For Lease             |   |
| Bldg. Name: | Station 2000          |   |
| Bus. Name:  | -                     |   |
| Size:       | 1,034 sq.ft.          |   |
| Zoning:     | CC                    |   |
|             | Addl. Cost:           | - |
|             | Based on Year:        | - |
|             | Utilities:            | - |
|             |                       |   |
|             | Parking:              | - |
|             | Parking:<br>Lot Size: | - |

MAIN FLOOR CORNER UNIT! Conveniently located in Station 2000 near downtown with excellent curb appeal, ROADSIDE VISIBILITY, and ease of parking. This 1034sq ft modern/chic interior is AIR CONDITIONED and includes a variety of workspace options with an attractive stone feature wall, 2 pc bath, coffee bar with sink and cabinets and storage room. Turn the key and ready to start your business! \$2500/mo + GST ALL INCLUSIVE (condo fees, utilities, insurance, and property taxes).