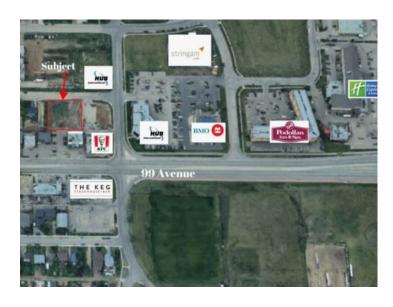

## 10526 99 Avenue Grande Prairie, Alberta

MLS # A2175470

\$250,000

Division: College Park

Lot Size: 0.37 Acre

Lot Feat: 
By Town: 
LLD: 
Zoning: CA

Water: 
Sewer: 
Utilities: -

This unique opportunity presents four 33 ft. x 122 ft. lots with CA zoning, perfect for commercial or multi-family development at a price that cannot be beaten. Combined into a single 16,104 sq. ft. parcel (.37 acre) across two titles, this property offers flexibility for a range of projects. Its location near the Grande Prairie Regional College and the new hospital, nestled just off 100th Avenue, ensures a high-visibility and convenient site ideal for attracting tenants or businesses in a growing area of the city. Call your Commercial Realtor© for more information or to book a showing today.