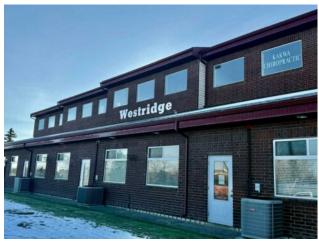

Bldg. Name: 
Bus. Name: 
Size: 1,704 sq.ft.

Zoning: CA

Addl. Cost: 
Based on Year: 
Utilities: 
Parking: 
Lot Size: 
Lot Feat: -

Your chance to own over 1700 sq.ft of recently renovated office space in a prime location close to downtown, amenities & restaurants. This 2 storey space located in Westridge Business Centre offers tons of parking and beautiful park views. Bright open concept space with private main flr reception area, 4 large offices plus staff room. Upstairs features updated 1/2 bath & 2 large offices, 1 with mezzanine area, great for storage or extra desk space and features beautiful upper windows. This space features AC, lots of front door parking, back door access & vaulted ceilings. Condo fee is \$596/month and includes water. This space is ready for quick possession with additional sq.ft available next door if buyer is interested in #103 as well for a larger joined space. Call today for your personal tour! Current tenant would stay if buyer is investor!