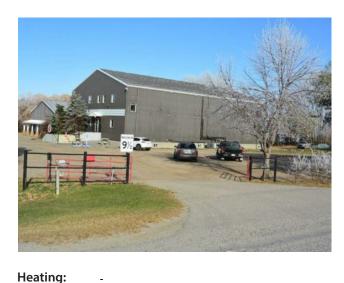

have a look......Nearly 44,000 sq.ft in 4 different buildings .... sitting on 10 acres.......Lots of room to grow.....main office and shop building is 14,700 sq.ft .... 2nd building is 23,000 sq. ft......Multi purpose use.....office....storage....manufacturing.....logistics.... church.... school.....newer buildings very well maintained ..... main building has 2 drive thorough lanes for semi trailer.....and a wash bay...also a home that can be used for on site security or for a employee....only 3 miles south of Strathmore