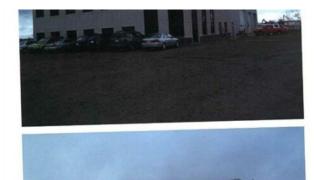

## 240 Township Road Rural Wheatland County, Alberta

MLS # A2177572

\$9,500,000

Division: NONE

Type: Mixed Use

Bus. Type: 
Sale/Lease: For Sale

Bldg. Name: 
Bus. Name: 
Size: 44,017 sq.ft.

Zoning: Direct Control

Heating: - Addl. Cost: - Floors: - Based on Year: - Utilities: - Utilities: - Exterior: - Parking: - Lot Size: - Sewer: - Lot Feat: - Factor - Fact

**Inclusions:** home furniture

have a look.....Nearly 44,000 sq. ft. in 4 different buildings,,all ,sitting on 10 acres....Lots of room to grow.....Main office and shop is 14700 sq.ft..... 2nd building is 23,000 sq. ft..... Multi purpose use... office .... storage.... manufacturing.....logistics.... church.... school.....newer buildings well maintained.... main building has drive through lanes for semi Trailers....and a wash bay....also a home that can be used for on site security or for a employee..... only 3 miles south of Strathmore.....