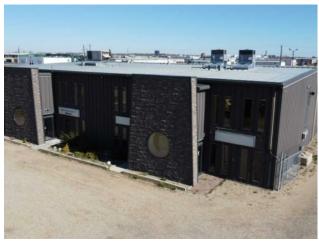

MLS # A2178298

\$1,750,000

Industrial

Richmond Industrial Park

Division:

**Bus. Type:** 

Type:

A STELLAR INVESTMENT OPPORTUNITY. 10,758 Square foot building o Two lots in Richmond industrial Park. A well kept building with ample office, training rooms. Lunch rooms and conference areas and flex spaces. The building has been upgraded and well maintained. Four industrial bays with sumps and 14 x 14' overhead doors. Good solid building with ample parking in front for employees and a huge storage yard which is secure, fenced and graveled. Call Commercial REALTOR® for your private viewing.