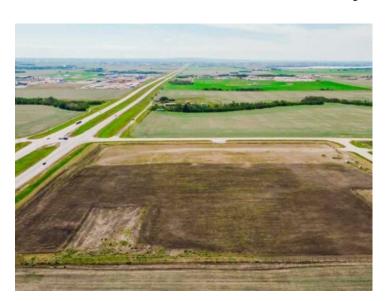

GET YOUR BUSINESS NOTICED AT THIS PRIME LOCATION! Motivated Seller has reduced the price to \$118,000 per Acre. HWY 43 frontage, paved access, 150mm city water line with CC. Only minutes from Grande Prairie! You can start operating out of your 20 acres of fenced yard space ! Located across from Ritchie Bros. Zoned RM4. This property is priced to sell! They had power on the property in the past and has 5+/- Acres gaveled as well.