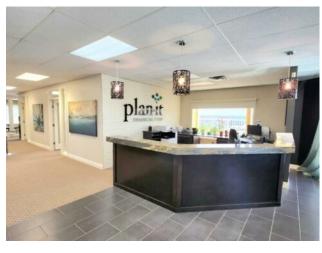

Well appointed office space located in a prime location. Over 2200 sq ft. This unique space not only has large windows in all 3 offices but also includes accessWell-appointed to an outside deck space. Located on the 3rd floor with direct elevator access, the space includes a spacious reception area, 3 large offices, a meeting/4th office, a coffee bar/kitchen area, and 2 bathrooms. Nicely painted and set up for most business ventures. \$18.50 x 2200 sqft = \$40,700 per year (Base rent), \$12.00 x 2200 sqft = \$26,400 per year (Triplet net), total \$67,100 / 12 month = \$5591.67 per month + GST