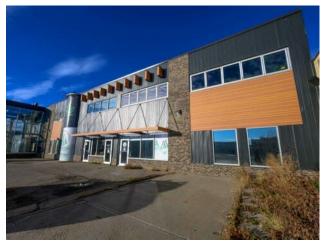

## 201, 10522 100 Avenue Grande Prairie, Alberta

Heating:
Floors:
Roof:
Exterior:
Water:
Sewer:
Inclusions:

N/A

MLS # A2179505

HIGH END UNIQUE 2ND FLOOR SPACE OFFERING 2194 SQ.FT. of useable space with an amazing vibe. The space currently offers an open area with large south facing windows that can we used as a shared workspace, meeting space, class/gathering area, studio space or could be divided into additional offices/rooms if needed. Also hosts 2 offices or treatment rooms, two large bathrooms and storage space. The appeal of this space will allow you to customize it to fit your needs but starting with a modern industrial loft style pallet that is difficult to find in the Grande Prairie lease market. The property offers great signage options, ample parking, direct exposure to 100 Ave. Grande Prairie which is a main thru-fare with huge daily traffic counts, it really is the perfect combination of all the little factors that can provide the intangibles to make your business operations successful. Landlord is always willing to consider lease holds to create a space that fits your needs perfectly. \$2,500.00(monthly base rent) + \$8.00(net rent): \$1,462.67/mth Total Monthly Payment: \$3,962.67 + GST Monthly. Call a Commercial Realtor and book your viewing today!!