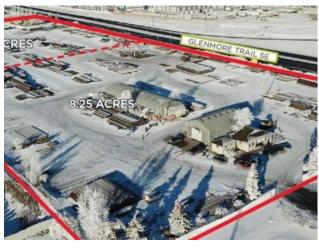

Bldg. Name: 
Bus. Name: 
Size: 0 sq.ft.

Zoning: I-G

Addl. Cost: 
Based on Year: 
Utilities: 
Parking: 
Lot Size: 
Lot Feat: -

Rare high exposure land opportunity. Two separately titled land parcels equaling a total of 16.11 acres with a total of 910 feet of frontage onto Glenmore Trail with an access point located along 68th Street SE. The land has been stripped and graded, heavily compacted, graveled, and fenced. In addition to the land improvements there is a Quonset, shop and house that are located on the property. The property is currently leased until June 2025 with no renewal option.