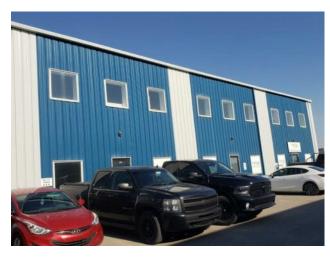

## 1177, 1185, 1193, 8800 Venture Avenue SE Calgary, Alberta

MLS # A2180251

N/A

\$2,656,800

Division: Shepard Industrial Type: Industrial **Bus. Type:** Sale/Lease: For Sale Bldg. Name: -Bus. Name: Size: 11,370 sq.ft. Zoning: DC-56 Addl. Cost:

**Heating:** Natural Gas, Radiant Floors: **Based on Year:** Roof: **Utilities:** Metal **Exterior:** Parking: Metal Siding Water: Lot Size: Sewer: Lot Feat: Landscaped, Paved Inclusions:

10,800 sf Office/Warehouse with 6,000 sf fenced yard located in Shepard Industrial Park with convenient access to 84th Street, Glenmore, Stoney and Deerfoot trails. The warehouse has storage, radiant heat and make up air. Bring in the New Year in your new location. This property is also listed for lease.