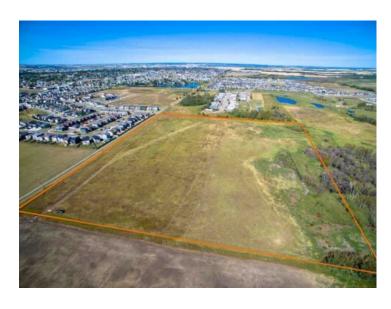

## 8802 96 Avenue Grande Prairie, Alberta

MLS # A2180316

\$1,690,000

Division: Cobblestone

Lot Size: 25.92 Acres

Lot Feat: Cleared

By Town: 
LLD: 
Zoning: UR

Water: 
Sewer: 
Utilities: -

For more information, please click Brochure button below. Terrific investment / development opportunity! This prime parcel of development land is being sold at an unmatched price per acre within the City. It is situated near the ever-growing area of Cobblestone, Fieldbrook and Riverstone and is next in line for development in the area. Located just off of 100th Ave, it's close to downtown, schools and shopping centres. The newer Riverstone Public School (K-8) is a mere stones throw away with its East-most boundary touching the parcel. Existing City sewer line already connected on the parcel; all other services directly adjacent. Very central location with many businesses, including grocery store, right in the neighbourhood. Owner is willing to sell the adjacent vacant land to the North, which connects this parcel to 100th Ave for even easier access as well as offering great opportunity for potential commercial development. Seller financing and/or partnership available with both parcels.