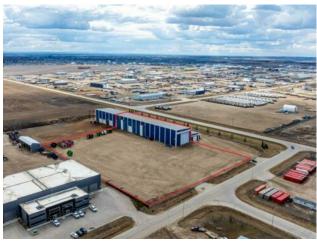

Discover an exceptional opportunity in the County of Grande Prairie with this manufacturing industrial property available for lease. Offering a large 26,516 square feet of shop space complemented by 5,000 square feet of office and parts space over two floors, this property is strategically zoned as RM-3 (Rural Heavy Industrial), perfectly suited for a wide spectrum of heavy industrial uses. The shop area boasts a 42-foot ceiling height, equipped with a 20-ton, and a 10-ton bridge crane with an approximately 40-foot hook height, large access doors, and a smaller 5-ton crane. This heavy industrial property is designed for efficiency and flexibility. Moreover, the building is situated on a 9.96-acre graveled and fenced yard, subdivided for each tenant, ensuring excellent access, security, and ample storage space. Its prime location just south of Highway 43 provides strategic connectivity for businesses servicing Northwest Alberta and Northern British Columbia. To book a showing or obtain further details, contact your local Commercial Realtor® today.