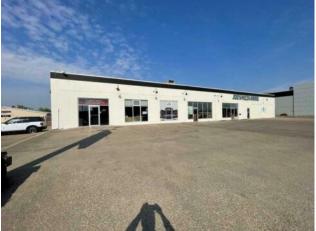

HIGH TRAFFIC RETAIL LOCATION ON 100 ST. GRANDE PRAIRIE. This wide open retail/showroom space offers high ceilings, ample windows, hard surface flooring, one office, one bathroom. It can be transformed to fit many different types of operations including but not limited to: food service, professional, medical, office, retail, cannabis and much more. The property offers huge visibility, great parking, good signage options and recently underwent an exterior facelift which will position your operation well. Very well priced at 12/sq.ft. = 3,000.00 + 7.85 triple net costs = 1,962.50 Total Monthly Cost = 4,962.50+GST which includes all utilities. The space can be combined with up to 6000sq.ft. of shop space if needed and can also allow for exterior storage options as well. Call a commercial Realtor for further information or to arrange a viewing.