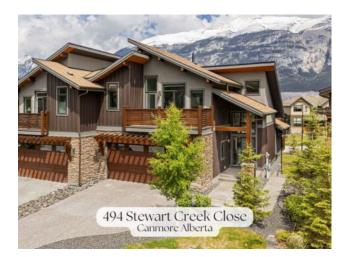

## 494 Stewart Creek Close Canmore, Alberta

Inclusions: na

Welcome to 494 Stewart Creek Close—an exceptional 4-bedroom, 4-bath home on one of Canmore's most exclusive streets. Built in 2020, this home feels brand new and offers a seamless blend of modern design, natural light, and breathtaking mountain views. The open-concept main floor features a chef's dream kitchen with Monogram gas appliances, floor-to-ceiling custom cabinetry, a corner pantry, and a stunning quartz island. The dining area flows effortlessly to a large private deck, perfect for entertaining while soaking in the unobstructed mountain vistas. Enjoy three distinct outdoor living spaces, including a shaded walkout patio and a rare backyard with 360-degree views—ideal for relaxation or creating your dream outdoor oasis. The worry-free irrigation system and landscaped front yard add convenience and charm. Located across from Stewart Creek Golf Course, with direct access to hiking, biking, and walking trails, this home offers the ultimate lifestyle. The upcoming Gateway Project, opening in 2025, will bring a shopping center, restaurants, and more just steps away, making this the best place to live in Canmore. Closer to nature, closer to convenience, and closer to Calgary—this is the lifestyle you've been dreaming of. Call today to book a viewing!