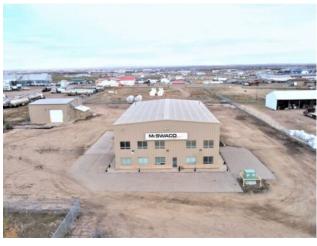

## 9420 141 Avenue Clairmont, Alberta

Metal

10 ton crane

**Heating:** 

Floors:

Roof:

**Exterior:** 

Water:

Type:

Sale/Lease: For Sale

Bldg. Name: 
Bus. Name: 
Size: 7,500 sq.ft.

Zoning: RM-2

Addl. Cost: 
Based on Year: 
Utilities: 
Parking: 
Lot Size: 
Lot Feat: -

Two versatile buildings situated on one title with a fenced and graveled 2.47 acres yard zoned RM-2 in the Hamlet of Clairmont. The primary building is a total of 7,500 SF including 1,500 SF on the second floor with 4 - 16' by 18' overhead doors, an overall ceiling height of 27' with a 10 ton crane and 800 Amp, 3 phase service. The secondary building was originally designed to house tanks but can easily be repurposed to be an extremely functional little shop space. This is a must see. Call your local Commercial Realtor© today to book a showing.