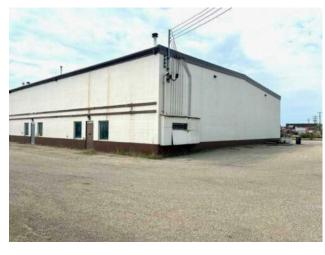

## **\$3,650 per month**

|  | Division:   | Richmond Industrial Park |
|--|-------------|--------------------------|
|  | Туре:       | Industrial               |
|  | Bus. Type:  | -                        |
|  | Sale/Lease: | For Lease                |
|  | Bldg. Name: | -                        |
|  | Bus. Name:  | -                        |
|  | Size:       | 3,200 sq.ft.             |
|  | Zoning:     | -                        |
|  |             | Addl. Cost:              |
|  |             | Based on Year:           |
|  |             | Utilities:               |
|  |             | Parking:                 |
|  |             | Lot Size:                |
|  |             | Lot Feat:                |
|  |             |                          |

2 bays. SHOP/OFFICE! \$3650 includes all common area maintenance and property taxes! This end unit offers a nice combination of shop and office space plus it comes with the added bonus of a JIB crane. This is a multi-tenant building but does offer a nice amount of outdoor parking space. The shop measures 40x80 and comes with 2 16x16 doors. The rent amount includes all common costs and rent. The tenant is responsible to pay for their own utilities.