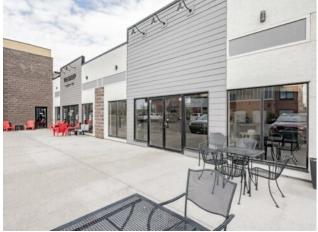

## \$2,900 per month

|  | Division:   | Westside Park  |                     |
|--|-------------|----------------|---------------------|
|  | Туре:       | Retail         |                     |
|  | Bus. Type:  | Retail         |                     |
|  | Sale/Lease: | For Lease      |                     |
|  | Bldg. Name: | -              |                     |
|  | Bus. Name:  | -              |                     |
|  | Size:       | 1,200 sq.ft.   |                     |
|  | Zoning:     | IB             |                     |
|  |             | Addl. Cost:    | -                   |
|  |             | Based on Year: | -                   |
|  |             | Utilities:     | -                   |
|  |             | Parking:       | -                   |
|  |             | Lot Size:      | 0.48 Acre           |
|  |             | Lot Feat:      | Near Public Transit |
|  |             |                |                     |

What an opportunity! If you are looking for a smaller retail space in a high traffic, vibrant complex, then you need to check out this 1,200 sq.ft. unit. Most recently this space was set up for food service, outfitted with 2 washrooms, a dining area, service counter and a kitchen area. You can continue to use this space as a food service facility or convert it to a retail store, salon or office. Ready for immediate occupancy. Base Rent is \$2,900 month plus GST (\$29 sq.ft./annually). Additional Rents, including property tax is estimated at \$1,250 month plus GST (\$12.50 sq.ft./annually) for a total monthly cost of \$4,150 plus GST and utilities. Call your Real Estate Professional to arrange a viewing today! \*Listing Associate is related to vendor