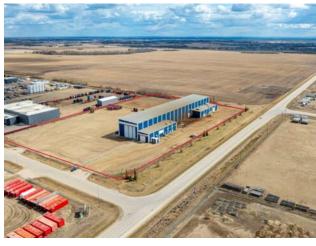

Bldg. Name: 
Bus. Name: 
Size: 52,631 sq.ft.

Zoning: RM-3

Addl. Cost: 
Based on Year: 
Utilities: 
Parking: 
Lot Size: 9.96 Acres

Lot Feat: -

Discover an exceptional opportunity in the County of Grande Prairie with this manufacturing industrial property available for sale. Offering two large shop spaces totaling 45,792 square feet of shop space complemented by 6,839 square feet of office and parts space over two floors, this property is strategically zoned as RM-3 (Rural Heavy Industrial), perfectly suited for a wide spectrum of heavy industrial uses. The shop area boasts a 42-foot ceiling height, equipped with two 20-ton, and 10-ton bridge cranes with an approximately 40-foot hook height, large access doors, and a smaller 5-ton crane. This heavy industrial property is designed for efficiency and flexibility. Moreover, the building is situated on a 9.96-acre graveled and fenced yard, subdivided to ensure excellent access, security, and ample storage space. Its prime location just south of Highway 43 provides strategic connectivity for businesses servicing Northwest Alberta and Northern British Columbia. To book a showing or obtain further details, contact your local Commercial Realtor® today.