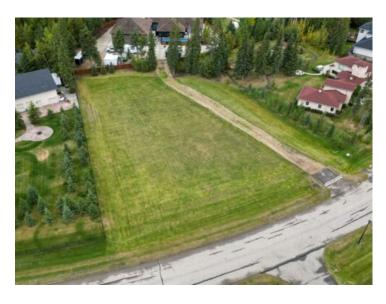

## Williams Court Rural Grande Prairie No. 1, County of, Alberta

MLS # A2182459

\$425,000

Division: Taylor Estates

Lot Size: 1.08 Acres

Lot Feat: 
By Town: Grande Prairie

LLD: 8-71-5-W6

Zoning: RE

Water: 
Sewer: 
Utilities: -

TAYLOR ESTATES! Imagine the luxury of designing your own custom home in one of the most prestigious neighborhoods in the Grande Prairie area. This vacant lot is not just a piece of land—it's a canvas for your vision. Why This Lot Stands Out: • Prestigious Location: Limited availability in this sought-after neighborhood means this is a rare find. • Ready to Build: The groundwork, preparation, and entrance have already been completed, saving you time and hassle. • Exclusive Opportunity: Surround yourself with elegance, convenience, and a community of distinction. Take a drive by today to check out the neighborhood! Call a Realtor if you have any questions!