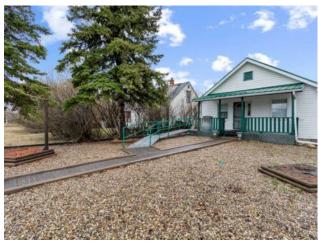

Bldg. Name: 
Bus. Name: 
Size: 778 sq.ft.

Zoning: CC

Addl. Cost: 
Based on Year: 
Utilities: 
Parking: 
Lot Size: 0.09 Acre

Lot Feat: -

Discover a rare opportunity in the heart of Grande Prairie—a 778-square-foot mixed-use commercial property perfectly positioned on 102 Avenue between Tim Horton's and Muskoseepi Park. This versatile property offers commercial upgrades, ample rear parking with alley access, and abundant street parking for clients. Wheelchair access at the front welcomes visitors into a functional main floor, making it an ideal choice for a small business/retail/message with the opportunity to have living quarters at the rear of the building. For more details or to arrange a viewing, contact your local Commercial Realtor®.