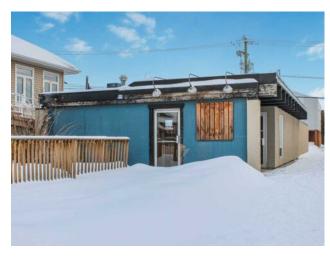

## 10136 101 Avenue Grande Prairie, Alberta

MLS # A2182782

## **\$2,250 per month**

| Division:   | Central Business District |
|-------------|---------------------------|
| Type:       | Retail                    |
| Bus. Type:  | Retail                    |
| Sale/Lease: | For Lease                 |
| Bldg. Name: | -                         |
| Bus. Name:  | -                         |
| Size:       | 1,414 sq.ft.              |
| Zoning:     | СС                        |
|             | Addl. Cost:               |
|             | B 1 V                     |

Heating:Natural GasAddl. Cost:-Floors:-Based on Year:-Roof:MembraneUtilities:-Exterior:-Parking:-Water:-Lot Size:0.09 AcreSewer:-Lot Feat:-

Inclusions: none

What an opportunity! Looking for a standalone building that's a reasonable size, and a reasonable cost, for your new or growing business? Something centrally located and highly visible? If so you should check this out! This building, finished with 3 washrooms and featuring a rear courtyard, it can be whatever you imagine: office space, retail location, salon. The options are endless. Restaurant trade fixtures have been removed but certain food service operations may be considered. The monthly base rent is \$2,250 plus \$606.84 triple net, gst and all utilities. Call your favorite Real Estate Professional for more information or to book a viewing. \* Listing associate is related to vendor