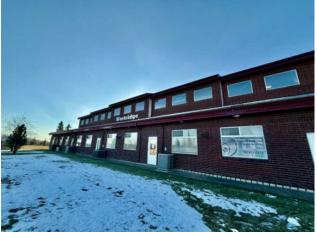

## \$549,900

|  | Division:   | College Park   |   |
|--|-------------|----------------|---|
|  | Туре:       | Mixed Use      |   |
|  | Bus. Type:  | -              |   |
|  | Sale/Lease: | For Sale       |   |
|  | Bldg. Name: | -              |   |
|  | Bus. Name:  | -              |   |
|  | Size:       | 3,471 sq.ft.   |   |
|  | Zoning:     | CA             |   |
|  |             | Addl. Cost:    | - |
|  |             | Based on Year: | - |
|  |             | Utilities:     | - |
|  |             | Parking:       | - |
|  |             | Lot Size:      | - |
|  |             | Lot Feat:      | - |
|  |             |                |   |

Your chance to own 2 combined spaces totaling over 3400 sq.ft of recently renovated office space in a prime location close to downtown, amenities & restaurants. This 2 storey space located in Westridge Business Centre offers tons of parking and beautiful park views. Bright open concept space with 8 main floor offices, large reception area, oversized coffee/break room and 1 full bath. Upper levels feature 4 offices with 1/2 bath on West side. Combining #102 & #103 creates a beautiful office space that is both welcoming and professional. Call today for your personal tour!