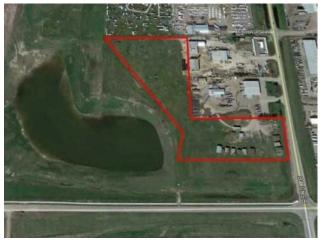

Bldg. Name: 
Bus. Name: 
Size: 7,500 sq.ft.

Zoning: I-G

Addl. Cost: 
Based on Year: 
Utilities: 
Parking: 
Lot Size: 
Lot Feat: -

Attention all trucking companies! Here is a fabulous, and rare opportunity to own 9.93 Acres industrial, graveled parcel of land. The property has a highly desirable and versatile (I-G) Industrial - General zoning, generally suitable for all kinds of trucking operations. Enhance your trucking business by owning this convenient commercial land. The shape is irregular, corner and clear lot. The site has some services, including electricity and telephone. This property boasts a superb location. Convenient access is available from 84th Street & 61st Avenue SE. Glenmore Trail is only 2 km away. Nearby Stoney Trail is only 500 meters away! This assures an easy access to all the major transportation roads. There is a temporary shed that may be taken down. (See last 2 pictures). There are no known environmental concerns or stigma negative intangible value attached to the area. The surface is 8-9" of pitrun and 12" of recycled gravel. The land could be subdivided with a bare land condominium plan. This wonderful property is priced for a quick sale. Book your showing today.