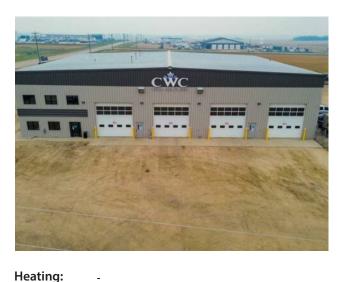

6.00 Acres

Inclusions: 10 ton crane, fans and make up air system ( EVAC)

Sprawling 6-acre property, this commercial shop boasts an impressive 16,560 total square feet of space, with 12,360 square feet dedicated to the shop area with 10 tone crane, 400 amp service, 4- 110'x 20' bays offering 16'x 16' doors with power openers. Complete with 6 fans and rapid make air (EVAC) system with heat recovery, separate 40x20' bay with 16' door on the back and separate heat. The office has 2 entrances and offers 4200sqft of space. On the main floor there is a reception area, 5 offices, two bathrooms and kitchen and 4 offices, boardroom, two bathrooms upstairs, all controlled by 2 AC units, dual furnaces and 2 entrances. Flexible leases available!!