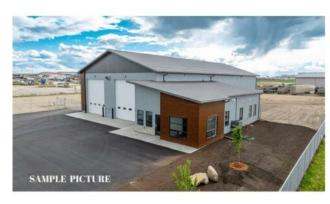

This new construction industrial building boasts of two 110' pull-thru bays located just south of Highway 43 in the County of Grande Prairie. The property offers 6,050 SF of shop space with four 16'W by 18'H overhead doors, a large trough in the south bay, which is ideal for washing, and a dual-compartment sump in the north bay. Well-designed office area includes a reception, three offices, and a boardroom/lunchroom with two washrooms. All of this is situated on a 2.47-acre well gravel and fenced yard in the McRae Industrial Park. The property is not yet assessed but Additional Rent is estimated at \$4.00 PSF. To view call your Commercial Realtor® today.