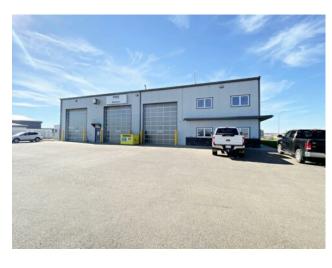

This 11,125 SF industrial property is situated on a 2.67 acre graveled and fence lot which is available for immediate occupancy. The shop is made up of 10,000 SF on the main floor which includes four bays, 3 - 100' drive-through bays and one-half bay, including a 100' wash-bay and an additional 1,125 SF of second-floor office space. The shop offers radiant heat with an additional make-up air unit, vehicle exhaust system, and seven 16'W by 18'H powered overhead doors. Call your Commercial Realtor© for more information or to book a showing today.