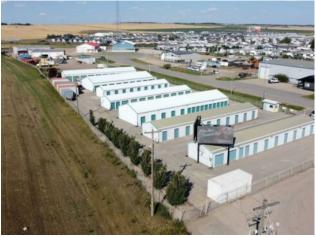

Highway frontage Mini Storage with 167 rental units, a digital billboard, and room to increase income \$20,000+ more per month! This established storage facility has been operating in Clairmont just minutes north of Grande Prairie for 20 years. Manage with ease using the onsite automated Kiosk that allows customers to rent a unit, grab a lock and get gate access 24-7! Keep an eye on your investment from anywhere in the world with 11 cameras with remote access and online security. Site link, digigate and insomniac online software all work together. Room to grow: market the digital sign and increase revenue by estimated \$15,000 / month,add additional sea cans to add 30 storage units estimated \$2700/ month, fill to add an additional \$9000/ month! This storage facility is located in the Thriving County of Grande Prairie Alberta home to the Agriculture, Forestry and Oil and Gas economic engine. The hamlet of Clairmont has a population fo 5000+ and is growing and boasts a large seriors center, k-8 school and New Home Construction underway! With 17000+ sqft of rental space, hwy frontage and located in a growing community lock in your investment today!