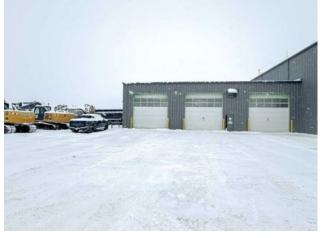

This 7,500 SF space, located in a fully demised multi-tenant property, boasts three 100-foot bays with three 16' x 16' overhead doors and includes 3 acres of fenced and graveled yard for secure equipment storage and operations. Positioned directly off Highway 43 just north of Wembley, this property offers exceptional accessibility at an affordable price. For those requiring more space, up to an additional 10 acres can be leased at \$1,500 per acre as requested. Don't miss out—contact your local Commercial Realtor® today to arrange a viewing or for more details.