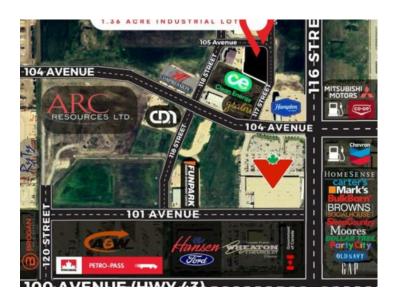

## 10502 117 Street Grande Prairie, Alberta

MLS # A2184786

\$578,000

Division: Westgate

Lot Size: 1.36 Acres

Lot Feat: City Lot, Cleared

By Town: 
LLD: 
Zoning: AC

Water: Public

Sewer: Public Sewer

Utilities: Electricity at Lot Line, Natural Gas at Lot Line

Final Phase of Westgate Business Park. Providing you access to the thriving economies in the oil & gas, agriculture, and forestry industries. This High visibility 1.36 - acre Industrial lot offers direct access to all major transportation routes. Close to Grande Prairie Regional Airport and the new Grande Prairie Regional Hospital. Grande Prairie is the service hub for northern Alberta and British Columbia, with a demographic service area of more than 275,000 people. Limited premier lots still available and this is the ideal place to build your business. Wexford offers build-to-suit options to bring your design plans to life. Call a commercial REALTOR® today for more information.