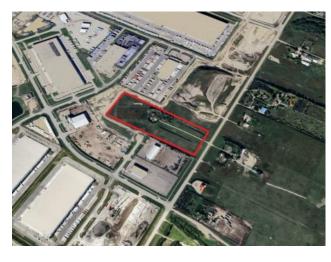

## 261057 Range Road 290 Rural Rocky View County, Alberta

MLS # A2185229

N/A

\$6,000,000

| Division:   | NONE          |  |
|-------------|---------------|--|
| Type:       | Industrial    |  |
| Bus. Type:  | -             |  |
| Sale/Lease: | For Sale      |  |
| Bldg. Name: | -             |  |
| Bus. Name:  | -             |  |
| Size:       | 0 sq.ft.      |  |
| Zoning:     | I-HVY         |  |
|             | Addl. Cost:   |  |
|             | Pasad on Voor |  |

**Heating:** Floors: Based on Year: Roof: **Utilities: Exterior:** Parking: Water: Lot Size: 16.31 Acres Sewer: Lot Feat: Inclusions:

Opportunity knocks! 16.31 acres +/- zoned Industrial Heavy District in the Balzac East ASP. The opportunities are endless with this property. Property has farm utilities (gas, power, septic tank and a drilled well) on the property. The Sellers will be removing the house, garage and shed prior to possession. Please call for information package!