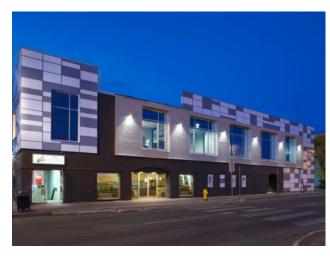

## D, 9820 100 Avenue Grande Prairie, Alberta

Heating:
Floors:
Roof:
Exterior:
Water:
Sewer:
Inclusions:

n/a

MLS # A2185624

## \$20 per sq.ft.

| Division:   | Central Business District |  |
|-------------|---------------------------|--|
| Type:       | Office                    |  |
| Bus. Type:  | -                         |  |
| Sale/Lease: | For Lease                 |  |
| Bldg. Name: | : -                       |  |
| Bus. Name:  | -                         |  |
| Size:       | 5,548 sq.ft.              |  |
| Zoning:     | -                         |  |
|             | Addl. Cost:               |  |
|             | Based on Year: -          |  |
|             | Utilities: -              |  |
|             | Parking: -                |  |
|             | Lot Size: -               |  |
|             | Lot Feat: -               |  |
|             |                           |  |

A Unique leasing opportunity consisting of 5,548 sq.ft. of professional second-floor office space with 12 + private offices, a large meeting space or flex area, and a meticulous boardroom. Common areas are available to use at your leisure, which provides incredible built-in value with plenty of room to grow. The options are endless and the Landlord is willing to get creative with ideas that make the space successful for your business. Parking is located directly adjacent to the building with signage options available on 100 Ave. This one of a kind office space is beyond compare and a must-see for any business in the market for office space. Office furniture can be negotiable and quick possession is available. Call your Commercial Realtor® today to book a showing.