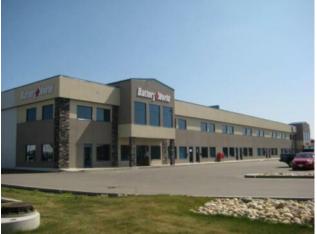

FOR LEASE:SHOP/MN FLR/2ND FLR/OFC/CONDO: 2,760 +/- sq.ft. in multi tenant condo. SHOP: 1,380 +/- sq.ft. (23'x60' +/-), one manual lift OHD (12'x14'), 100A/3 phase, fluorescent lighting, sump, OH unit heater, one washroom and 16' clear ceiling height MN FLR OFC: 690 +/- sq.ft.(23'x30'), vinyl composite tile floors, painted walls, t-bar ceiling, fluorescent lighting, a/c & one washroom 2ND FLR OFC: 690 +/- sq.ft.(23'x30'), vinyl flrs, painted walls, t-bar ceiling, fluorescent light, a/c, & one washroom PARKING: Proportionate share ZONING: IG- General Ind. LOCATION: Richmond Ind. RENT:\$2,990.00/mo (\$13/sq.ft.) + GST 2025 BUDGETED NET COSTS:\$1,283.33/mo (\$5.58/sq.ft.) + GST CONDO FEE:\$385.00/mo + GST UTILITIES: Paid direct by tenant: GAS/PWR/WTR AVAILABLE: To be determined due to condo board work in process SUPPLEMENTS: Total Monthly Payment & Floor Plan. To obtain copies of SUPPLEMENTS not visible on this site please contact REALTOR®.