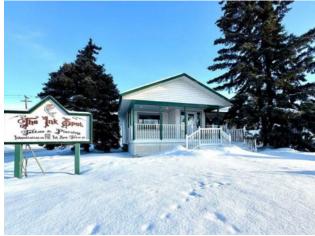

## \$365,000

| Division:   | Central Business District |
|-------------|---------------------------|
| Туре:       | Business                  |
| Bus. Type:  | -                         |
| Sale/Lease: | For Sale                  |
| Bldg. Name: | Ink Spot                  |
| Bus. Name:  | -                         |
| Size:       | 1,729 sq.ft.              |
| Zoning:     | сс                        |
|             | Addl. Cost:               |
|             | Based on Year: -          |
|             | Utilities: -              |
|             | Parking: -                |
|             | Lot Size:                 |
|             |                           |

Inclusions: Washer, dryer downstairs, all light fixtures, all window coverings, all attached shelving & desks

AFFORDABLE COMMERCIAL BUILDING! If you're looking for an amazing location that will help get your new or existing business the exposure you need and want, this building is for you. This building is located on 102nd street in Grande Prairie across from Muskoseepi Park. 1729sq.ft. of main level development offers you multiple rooms/spaces, a bathroom, and multiple waiting areas! There is a spot for a reception at both the front and back door with a display area. The floor plan would easily allow multiple businesses to run from this location. The basement has laundry, more rooms, and another bathroom and gives you access under the main floor to make any changes you may want to make to suit your business. This location not only offers your business great visibility but there is an abundance of parking to suit any business or professional office. Amazing opportunities in prime locations like this don't come along every day. Schedule a tour with your favorite agent and kickstart your entrepreneurship.