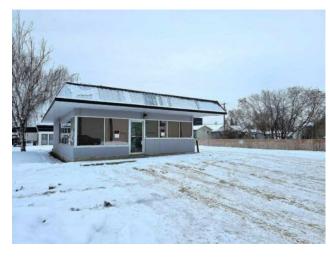

## 10001 104 Avenue Grande Prairie, Alberta

**Heating:** 

Floors:

Roof: Exterior:

Water:

Sewer:

Inclusions:

N/A

## **\$3,500 per month**

Avondale Division: Mixed Use Type: **Bus. Type:** Sale/Lease: For Lease Bldg. Name: -Bus. Name: Size: 1,147 sq.ft. Zoning: Addl. Cost: **Based on Year: Utilities:** Parking: Lot Size: Lot Feat:

AN UNBEATABLE LOCATION FOR YOUR BUSINESS! Situated directly off of 100th Street in Grande Prairie with incredible exposure to downtown traffic, this mixed-use building is conveniently set-up with several rooms/offices spanning across 2 developed levels (currently ideal for office, massage, family doctor, therapy, etc.) and has potential for several other use cases. Lease the entire building for the competitive price of \$3,500/month + utilities, or purchase the building + 5 city lots for \$644,900 (A2185814)! Contact your REALTOR® of choice and book a private tour today!