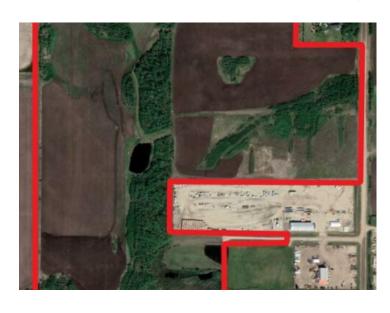

## SE 30- 71-7- W6 .. Rural Grande Prairie No. 1, County of, Alberta

MLS # A2186325

\$1,750,000

Division: NONE

Lot Size: 122.78 Acres

Lot Feat: 
By Town: Grande Prairie

LLD: 30-71-7-W6

Zoning: AG

Water: None

Sewer: 
Utilities: -

This expansive 122-acre AG-zoned property is a rare opportunity for future development, ideally positioned with unbeatable frontage along Highway 43 just west of Grande Prairie. Whether you're looking to develop or invest, this property is ready to move forward with significant sunk costs already invested. Don't miss out on this rare opportunity! Contact a Commercial Realtor® today to explore this prime development-ready land.