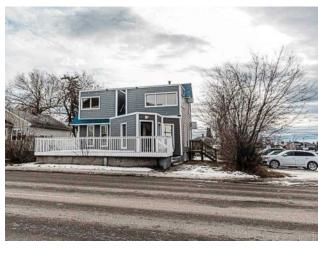

## 9731 100 Avenue **Grande Prairie, Alberta**

MLS # A2186500

\$549,900

Central Business District Division: Mixed Use Type: **Bus. Type:** For Sale Sale/Lease: Bldg. Name: -Bus. Name: Size: 1,950 sq.ft. Zoning: CC

N/A

The ultimate downtown location with a classy twist of fine finishings. Retail or office space with road frontage on 100th Ave! Extensive renovations completed inside and out. DOWNSTAIRS IS SUITED offering a live-in option or rent generation to offset the mortgage. Hand-scraped hardwood throughout with antique accents of wainscoting line this professional building. Fire rating between units, all new wiring and HVAC, separate zone furnaces. Main floor features a spacious front entrance ideal for reception, retail or showcase space, over-sized office or board room with granite wet bar, half bath and back entry. Showcase stair-well leads to the upper level hosting 3 generous offices, 1 complete with a granite wet bar and all upper offices offer a fascinating view of the downtown core. Downstairs offers a gorgeous 1 bedroom suite with kitchen, backsplash, bar seating, living room, laundry area and 4 pc ensuite. Massive street-side front patio and staff parking in the rear with electrical plugs. Showcase your business with flare in this high-traffic updated building. Existing month-to-month lease in place at \$3500/mo for main and upper levels. Call your Commercial Realtor® today