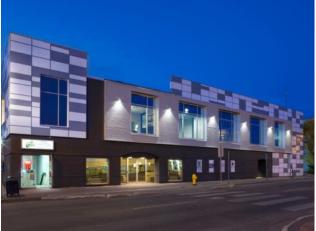

## C, 9820 100 Avenue Grande Prairie, Alberta

Heating: Floors: Roof:

**Exterior:** 

Water:

Sewer:

Inclusions:

-

\_

## \$20 per sq.ft.

|  | Division:   | Central Business District |
|--|-------------|---------------------------|
|  | Туре:       | Office                    |
|  | Bus. Type:  | -                         |
|  | Sale/Lease: | For Lease                 |
|  | Bldg. Name: | -                         |
|  | Bus. Name:  | -                         |
|  | Size:       | 1,537 sq.ft.              |
|  | Zoning:     | -                         |
|  |             | Addl. Cost:               |
|  |             | Based on Year: -          |
|  |             | Utilities: -              |
|  |             | Parking: -                |
|  |             | Lot Size: -               |
|  |             | Lot Feat: -               |
|  |             |                           |

A Unique leasing opportunity on 1,537 sq.ft. of professional main floor office space with 5 private offices, an open bullpen area that can be used as meeting space or flex area and a meticulous shared boardroom. Common area's are available to use at your leisure, which provides incredible built-in value with plenty of room to grow. The options are endless and the Landlord is willing to get creative with ideas that make the space successful for your business. Parking is located directly adjacent to the building with signage options available onto 100 Ave. This one of a kind office space is beyond compare and a must see for any business in the market for office space. Office furniture can be negotiable and quick possession is available. Call your Commercial Realtor® today to book a showing