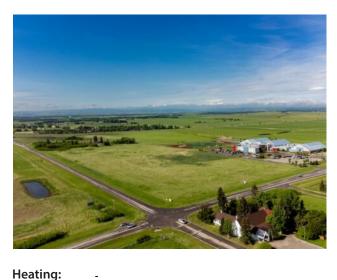

Ideally situated on Calgary's western edge in Springbank, immediately between Bingham Crossing (Future Costco) and the Edge School, this 13.08 parcel has endless possibilities. This property has nearly 1,150 feet of frontage on Range Road 33 (Calaway Park Road) and 700 feet along Township Road 250. Located just east of Harmony, this property is within 8 minutes of the City of Calgary, less than 25 minutes to the city core, and less than 2 minutes to YBW - Springbank Airport. Current zoning is Public Services District. Inquire for site tour and additional information.