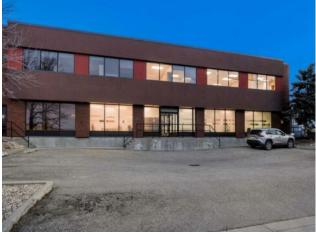

This is great stand-alone building in Skyline Industrial; This building has a total of 12,681 +/-sqft over 2 floors; There is a current tenant that is leasing 10,696 sqft (8606 sqft on the main floor & 2288 sqft of the upper floor, leased until end of May 2029)