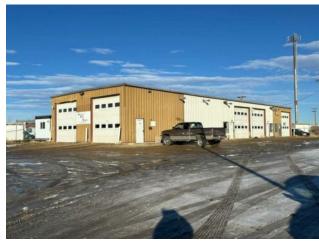

\$895,000

Industrial

Division:

Type:

Richmond Industrial Park

Bus. Type:

Sale/Lease: For Sale

Bldg. Name: 
Bus. Name: 
Size: 5,480 sq.ft.

Zoning: IG

Addl. Cost: 
Based on Year: 
Utilities: 
Parking: 
Lot Size: 0.49 Acre

Lot Feat: -

Affordable and well set up shop available for sale in Richmond Industrial Park. 5,000 square foot shop space with a 480 square foot, portable office building attached. This shop is set up for a possible 3 businesses to work out of. It has three meters. The main shop area is 3,000 square feet, with a portable office space, 2 bathrooms, a kitchen / coffee area and a mezzanine. The other 2 shop bays are 25' x 40' each, with demising walls to separate them, their own man door access from the outside (as well as a interior man door connecting each area), a 14' x 14' over head door, a mezzanine and a bathroom. The shop is set up with an air compressor. There is a washing machine hookup in the main shop. There are 2 sumps in the main shop area and a sump in each of the smaller bays. There is upgraded power in one of the small bays. There is lots of parking space. This shop offers a perfect opportunity for an owner to work out of the main area and cover expenses by renting out the other two shop bays to 2 tenants.