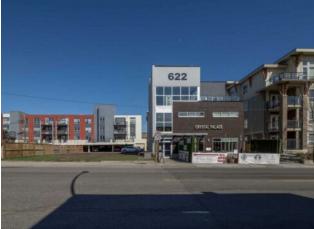

## 622 Edmonton Trail NE Calgary, Alberta

Heating: Floors: Roof:

**Exterior:** 

Water:

Sewer:

Inclusions:

-

\_

## \$2,900,000

| Division:   | Renfrew        |   |
|-------------|----------------|---|
| Туре:       | Mixed Use      |   |
| Bus. Type:  | -              |   |
| Sale/Lease: | For Sale       |   |
| Bldg. Name: | -              |   |
| Bus. Name:  | -              |   |
| Size:       | 6,289 sq.ft.   |   |
| Zoning:     | C-COR1         |   |
|             | Addl. Cost:    | - |
|             | Based on Year: | - |
|             | Utilities:     | - |
|             | Parking:       | - |
|             | Lot Size:      | - |
|             | Lot Feat:      | - |
|             |                |   |

Discover an incredible investment opportunity in the heart of Calgary's Renfrew neighbourhood! This modern, 7 year old, 3-story commercial property offers versatile spaces, and plenty of outdoor patio areas, including on the main floor, third floor, and rooftop. The main floor is occupied by a new Dental Office which the upper two floors are occupied by martial arts and yoga. The basement is occupied by a holistic health company. Situated in a prime location with excellent local amenities and a C-COR1 f2.5h16 zoning, this property is ideal for business owners or investors looking for growth potential. Don't miss the chance to make this dynamic space your own.