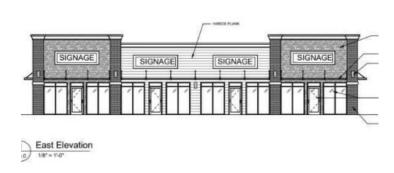

4 BAY BUILD TO SUIT LEASE SPACE . CENTRAL Location! Close to DOWNTOWN, TRIALS and AMENITIES! This could be a great OPPORTUNITY right in the heart of GP. Plans for 4640 sqft building - BUILD TO SUIT!! CAN DO SEVERAL OPTIONS FOR YOUR BUSINESS NEEDS - Permitted uses - Business Support Service, Commercial Business Centre, Boarding House - Discretionary uses - Supermarket, Vehicle Wash, Multi-Attached Dwelling, Gas Bar. Drive by today!