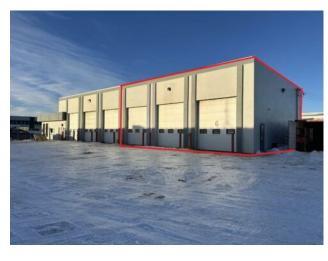

## 8601 112 Street Grande Prairie, Alberta

Heating:
Floors:
Roof:
Exterior:
Water:
Sewer:

Inclusions:

n/a

MLS # A2188136

Located on the South side of Grande Prairie just off of 84th Avenue this property offers three 50' bays, a large yard, new lights throughout, and is conveniently situated in the Richmond Industrial Park. This has the warehouse space and yard a company is looking for without the excess cost and hassle of a ton of offices. This is a must-see for any company looking to set up on the South side of Grande Prairie in a clean building at a price that won't break the bank. Call your Commercial Realtor© for more information or to book a showing today. (Base Rent = \$5,500/month plus GST. Additional Rent: = \$1,500.00/month plus GST includes utilities. Total All -In Monthly Payment: \$7000.00/month plus GST.)