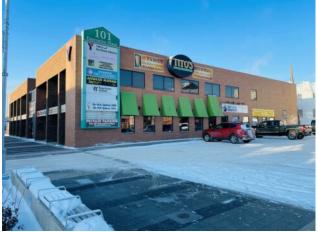

## 205, 10006 101 Avenue Grande Prairie, Alberta

Heating: Floors:

Roof:

**Exterior:** 

Water:

Sewer:

Inclusions:

-

Office space located close to downtown but with PARKING! Total monthly payment only \$1500 month including ALL UTILITIES and all triple net fees ! This 2nd Floor Office with an elevator for easy access also has AC and High speed Fibre internet available. This well laid out space features a bright reception, 3 private offices, storage room and its own new bathroom.