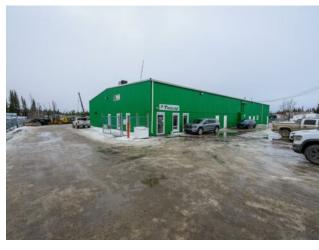

Sale/Lease: For Sale

Bldg. Name: 
Bus. Name: 
Size: 11,520 sq.ft.

Zoning: RM-2

Addl. Cost: 
Based on Year: 
Utilities: 
Parking: 
Lot Size: 
Lot Feat: -

This versatile industrial facility is available as an investment sale with a strong tenant in place until Nov.2027. It offers a great south end location close to HWY.40 and the many industries that have significant operations south of Grande Prairie. Strategically positioned in proximity to the potential Wonder Valley tech complex which is poised to bring great infrastructure & investment into the region moving forward. There are two approaches for quick turnaround options, the property is fully fenced and has a graveled 3.16-acre lot. The shop area features five 18'x16' overhead doors. The office area is in good condition and includes four private offices, a bullpen, and shop support areas. Additionally, there's a second-floor office area and a mezzanine located within the shop. The property is priced competitively and is ready for a new ownership group to acquire a strong investment opportunity in the Grande Prairie area which is positioned for economic growth moving in the future.